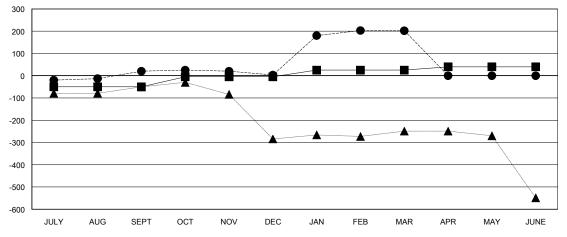

|                       |                    | Members                             |                    |                  |  |
|-----------------------|--------------------|-------------------------------------|--------------------|------------------|--|
| RESULTS FOR 2015-2016 |                    |                                     |                    |                  |  |
| QUARTER               | NEW MEMBER<br>GOAL | CHARTER AND<br>NEW MEMBERS<br>ADDED | DROPPED<br>MEMBERS | NET<br>GAIN/LOSS |  |
| JULY/AUG/SEPT         | -50                | 90                                  | 70                 | 20               |  |
| OCT/NOV/DEC           | 45                 | 28                                  | 45                 | -17              |  |
| JAN/FEB/MAR           | 30                 | 234                                 | 35                 | 199              |  |
| APR/MAY/JUNE          | 15                 | 0                                   | 0                  | 0                |  |

#### GOALS AND ACTUAL MEMBERS CUMULATIVE

| - CURRENT YEAR GOALS FOR NEW |
|------------------------------|
| MEMBERS                      |

- CURRENT YEAR ACTUAL MEMBERS

- A - LAST YEAR ACTUAL MEMBERS

| DROPPED CLUBS: 3              |                | 31 CLUBS OF 72 AD<br>NEW MEMBERS |
|-------------------------------|----------------|----------------------------------|
| DROPPED MEMBERS               |                |                                  |
| DECEASED CLUB CANCELLED OTHER | 5<br>31<br>114 | CLICK HERE FOR H                 |
| TOTAL                         | 150            |                                  |