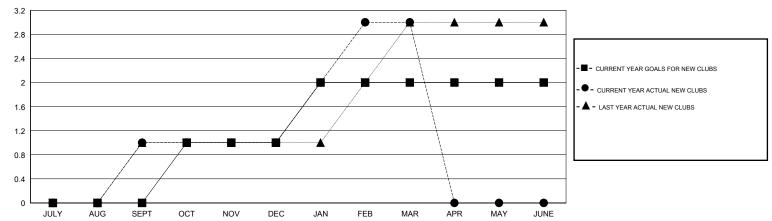

# GMT: V S Kukreja LOCATION INDIA GMT CA 6 Clubs Members

| Clubs                 |                  |           |                  |                  |  |
|-----------------------|------------------|-----------|------------------|------------------|--|
| RESULTS FOR 2015-2016 |                  |           |                  |                  |  |
| QUARTER               | NEW CLUB<br>GOAL | NEW CLUBS | DROPPED<br>CLUBS | NET<br>GAIN/LOSS |  |
| JULY/AUG/SEPT         | 0                | 1         | 1                | 0                |  |
| OCT/NOV/DEC           | 1                | 0         | 1                | -1               |  |
| JAN/FEB/MAR           | 1                | 2         | 1                | 1                |  |
| APR/MAY/JUNE          | 0                | 0         | 0                | 0                |  |

### GOALS AND ACTUAL NEW CLUBS CUMULATIVE